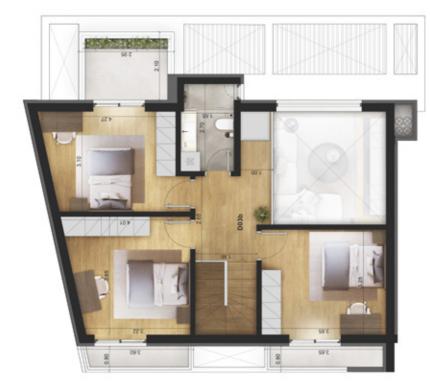

4th floor

Kifisou street

Kifisou street

3rd floor

DISCLAIMER The areas of the unit quoted have been calculated from the exterior boundaries of the exterior walls, including common elements such as structural walls and other interior structural components of the building that are within the unit's outline. Changes may be made during the further planning or development stages and dimensions, fittings, finishes and specifications are subject to change without notice. The units are delivered without furniture. Furnishings are illustrative only.

## Duplex d03

**LOCATION:** 17 Parnithos str. & Kifisou str. - Chalandri

| Total Sqm.   | 149 sqm (83 sqm 3rd, 66sqm 4th) |
|--------------|---------------------------------|
| Floor        | 3rd & 4th                       |
| Orientation  | Northeast                       |
| Bedrooms     | 1 Master & 3 BD                 |
| Bathrooms    | 2                               |
| WC           | $\odot$                         |
| Veranda      | 28 sqm(3rd), 11 sqm(4th)        |
| EV Parking   | $\odot$                         |
| Storage room | $\bigcirc$                      |