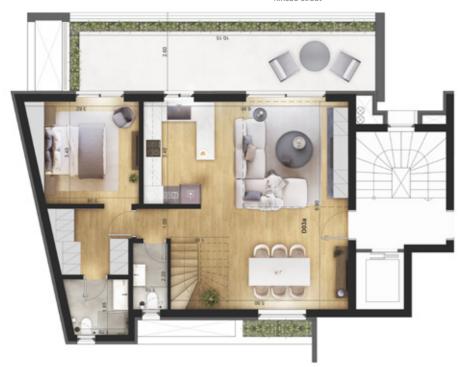

4th floor

Kifisou street

Kifisou street

3rd floor

DISCLAIMER The areas of the unit quoted have been calculated from the exterior boundaries of the exterior walls, including common elements such as structural walls and other interior structural components of the building that are within the unit's outline. Changes may be made during the further planning or development stages and dimensions, fittings, finishes and specifications are subject to change without notice. The units are delivered without furniture. Furnishings are illustrative only.

## Duplex d03

**LOCATION:** 17 Parnithos str. & Kifisou str. - Chalandri

| Total Sqm.   | 149 sqm (83 sqm 3rd, 66sqm 4th) |
|--------------|---------------------------------|
| Floor        | 3rd & 4th                       |
| Orientation  | Northeast                       |
| Bedrooms     | 1 Master & 3 BD                 |
| Bathrooms    | 2                               |
| WC           | $\odot$                         |
| Veranda      | 28 sqm(3rd), 11 sqm(4th)        |
| EV Parking   | $\odot$                         |
| Storage room | $\bigcirc$                      |