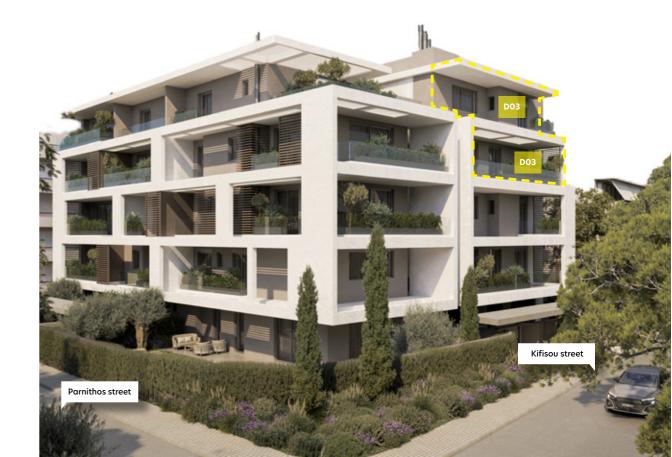

## Duplex d03

**LOCATION:** 17 Parnithos str. & Kifisou str. - Chalandri

| Total Sqm.   | 149 sqm (83 sqm 3rd, 66sqm 4th) |
|--------------|---------------------------------|
| Floor        | 3rd & 4th                       |
| Orientation  | Northeast                       |
| Bedrooms     | 1 Master & 3 BD                 |
| Bathrooms    | 2                               |
| WC           | $\odot$                         |
| Veranda      | 28 sqm(3rd), 11 sqm(4th)        |
| EV Parking   | $\odot$                         |
| Storage room | $\bigcirc$                      |