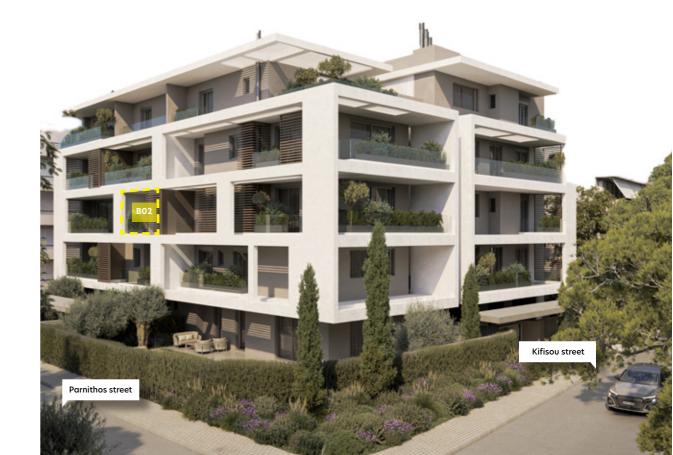

LOCATION: 17 Parnithos str. & Kifisou str. - Chalandri

| Total Sqm.   | 5  |
|--------------|----|
| Floor        | 2  |
| Orientation  | S  |
| Bedrooms     | 1  |
| Bathrooms    | 1  |
| Veranda      | 1  |
| EV Parking   | (- |
| Storage room | (  |