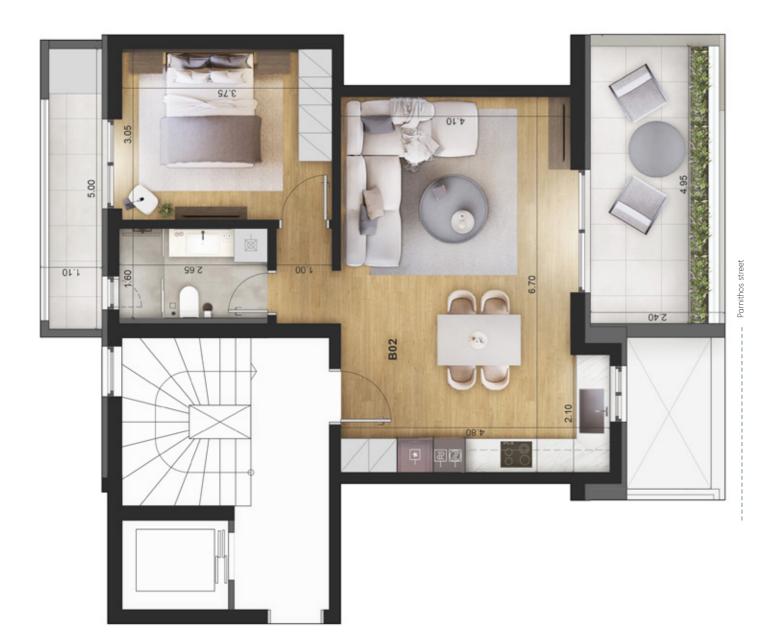

LOCATION: 17 Parnithos str. & Kifisou str. - Chalandri

| Total Sqm.   | 5  |
|--------------|----|
| Floor        | 2  |
| Orientation  | S  |
| Bedrooms     | 1  |
| Bathrooms    | 1  |
| Veranda      | 1  |
| EV Parking   | (- |
| Storage room | (  |

DISCLAIMER The areas of the unit quoted have been calculated from the exterior boundaries of the exterior walls, including common elements such as structural walls and other interior structural components of the building that are within the unit's outline. Changes may be made during the further planning or development stages and dimensions, fittings, finishes and specifications are subject to change without notice. The units are delivered without furniture. Furnishings are illustrative only.