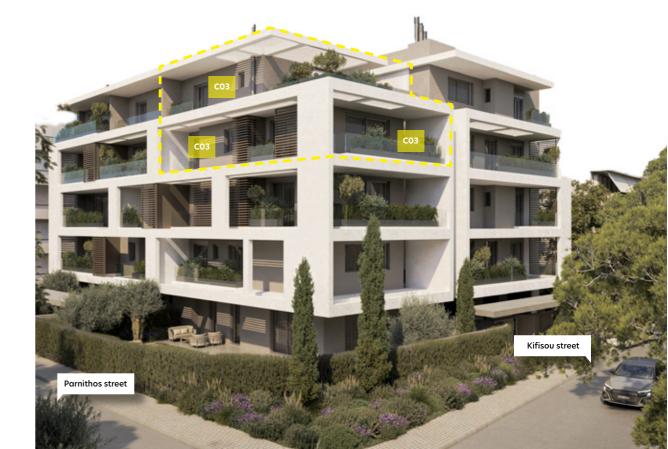

## Duplex c03

**LOCATION:** 17 Parnithos str. & Kifisou str. - Chalandri

| Total Sqm.   | 145 sqm (93 sqm 3rd, 52sqm 4th) |
|--------------|---------------------------------|
| Floor        | 3rd & 4th                       |
| Orientation  | Southeast                       |
| Bedrooms     | 1 Master & 3 BD                 |
| Bathrooms    | 3                               |
| WC           | $\odot$                         |
| Veranda      | 33 sqm(3rd), 54 sqm(4th)        |
| EV Parking   | $\odot$                         |
| Storage room | $\odot$                         |