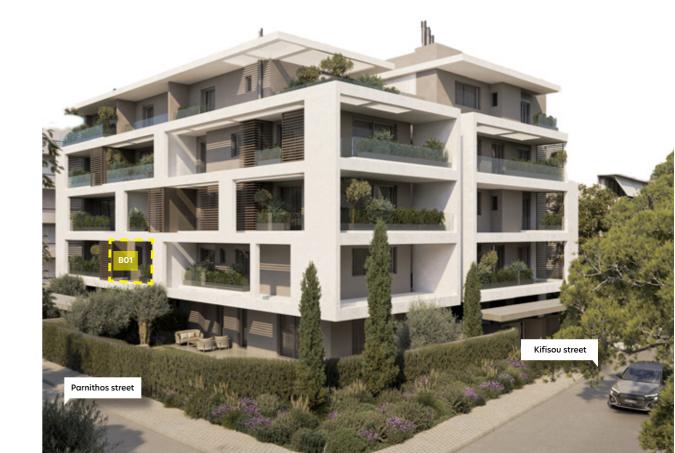

## Apartment b01

**LOCATION:** 17 Parnithos str. & Kifisou str. - Chalandri

| Total Sqm.   | 56 sqm                                |
|--------------|---------------------------------------|
| Floor        | 1st                                   |
| Orientation  | Southeast                             |
| Bedrooms     | 1                                     |
| Bathrooms    | 1                                     |
| Veranda      | 18 sqm                                |
| EV Parking   | $\odot$                               |
| Storage room | · · · · · · · · · · · · · · · · · · · |