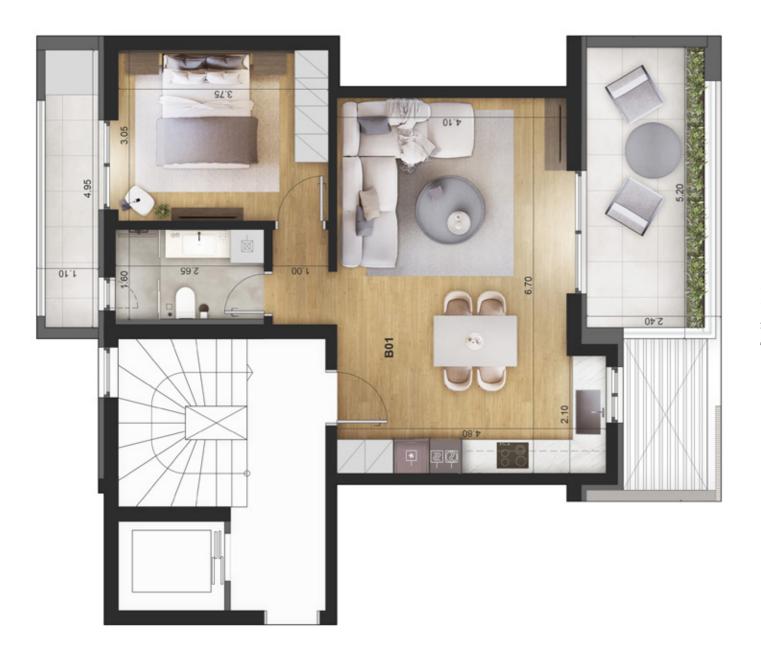

## Apartment b01

**LOCATION:** 17 Parnithos str. & Kifisou str. - Chalandri

| Total Sqm.   | 56 sqm                                |
|--------------|---------------------------------------|
| Floor        | 1st                                   |
| Orientation  | Southeast                             |
| Bedrooms     | 1                                     |
| Bathrooms    | 1                                     |
| Veranda      | 18 sqm                                |
| EV Parking   | $\odot$                               |
| Storage room | · · · · · · · · · · · · · · · · · · · |

DISCLAIMER The areas of the unit quoted have been calculated from the exterior boundaries of the exterior walls, including common elements such as structural walls and other interior structural components of the building that are within the unit's outline. Changes may be made during the further planning or development stages and dimensions, fittings, finishes and specifications are subject to change without notice. The units are delivered without furniture. Furnishings are illustrative only.