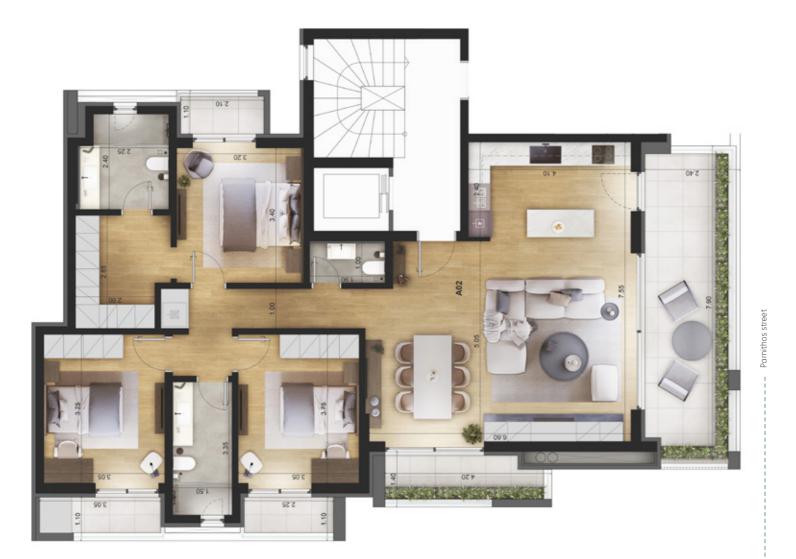

Apartment a02

LOCATION: 17 Parnithos str. & Kifisou str. - Chalandri

| Total Sqm.   | 1 |
|--------------|---|
| Floor        | 2 |
| Orientation  |   |
| Bedrooms     | - |
| Bathrooms    | 2 |
| WC           | ( |
| Veranda      | 3 |
| EV Parking   | ( |
| Storage room | ( |

VIEW EMERALD

- Т +30 212 000 8200
- Е grammikos@grammikos.com
- W grammikos.com

124 sqm

2nd

Southwest

1 Master & 2 BD

2

 $\bigcirc$ 

32 sqm

 $\bigcirc$ 

 $\bigcirc$