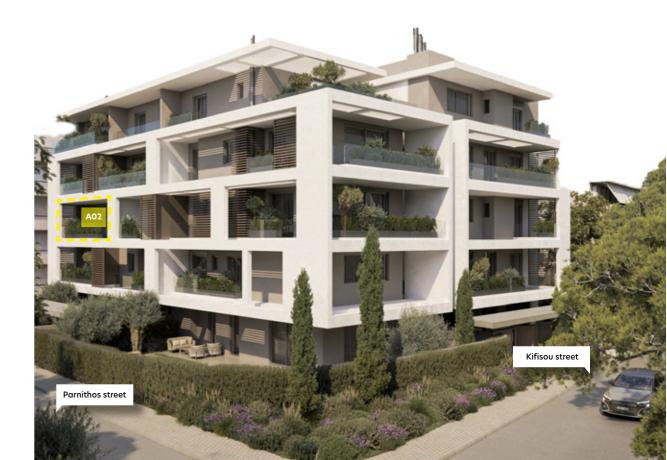

Apartment a02

LOCATION: 17 Parnithos str. & Kifisou str. - Chalandri

| Total Sqm.   | 1 |
|--------------|---|
| Floor        | 2 |
| Orientation  |   |
| Bedrooms     | - |
| Bathrooms    | 2 |
| WC           | ( |
| Veranda      | 3 |
| EV Parking   | ( |
| Storage room | ( |