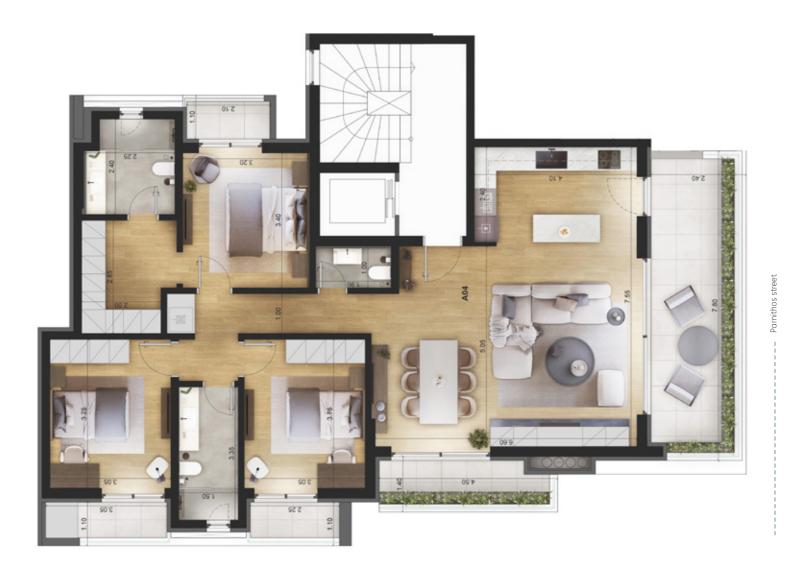

## Apartment a04

**LOCATION:** 17 Parnithos str. & Kifisou str. - Chalandri

| Total Sqm.   | 124 sqm         |
|--------------|-----------------|
| Floor        | 4th             |
| Orientation  | Southwest       |
| Bedrooms     | 1 Master & 2 BD |
| Bathrooms    | 2               |
| WC           | $\odot$         |
| Veranda      | 31 sqm          |
| EV Parking   | $\odot$         |
| Storage room | $\odot$         |