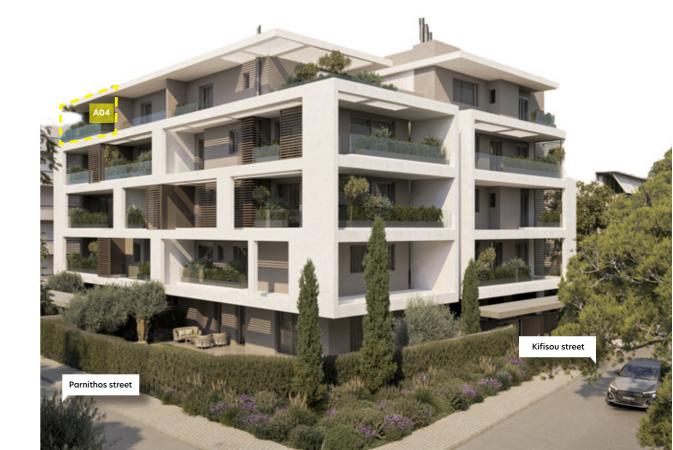

## Apartment a04

**LOCATION:** 17 Parnithos str. & Kifisou str. - Chalandri

| Total Sqm.   | 124 sqm         |
|--------------|-----------------|
| Floor        | 4th             |
| Orientation  | Southwest       |
| Bedrooms     | 1 Master & 2 BD |
| Bathrooms    | 2               |
| WC           | $\odot$         |
| Veranda      | 31 sqm          |
| EV Parking   | $\odot$         |
| Storage room | $\odot$         |