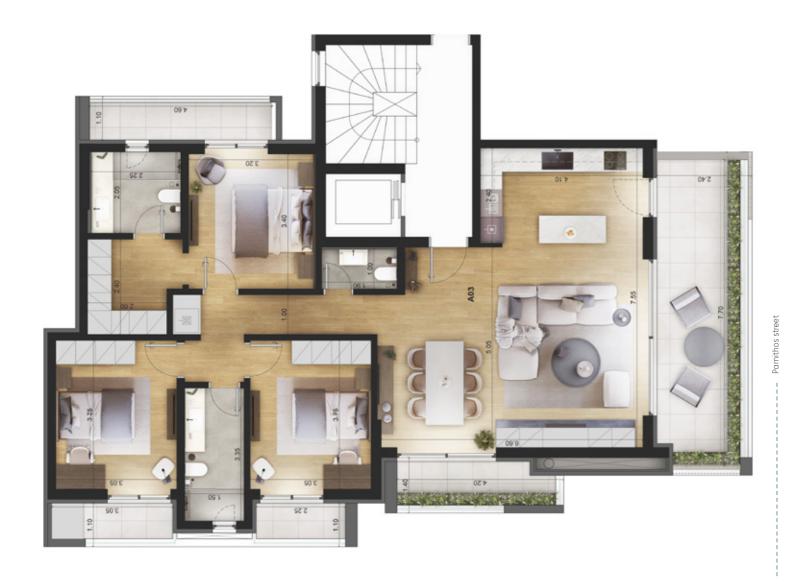

## Apartment a03

**LOCATION:** 17 Parnithos str. & Kifisou str. - Chalandri

| Total Sqm.   | 122 sqm         |
|--------------|-----------------|
| Floor        | 3rd             |
| Orientation  | Southwest       |
| Bedrooms     | 1 Master & 2 BD |
| Bathrooms    | 2               |
| WC           | $\odot$         |
| Veranda      | 35 sqm          |
| EV Parking   | $\odot$         |
| Storage room | $\odot$         |