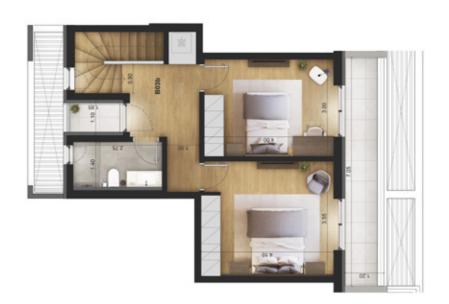

4th floor

3rd floor

DISCLAIMER The areas of the unit quoted have been calculated from the exterior boundaries of the exterior walls, including common elements such as structural walls and other interior structural components of the building that are within the unit's outline. Changes may be made during the further planning or development stages and dimensions, fittings, finishes and specifications are subject to change without notice. The units are delivered without furniture. Furnishings are illustrative only.

VIEW EMERALD

Duplex b03

LOCATION: 17 Parnithos str. & Kifisou str. - Chalandri

| Total Sqm.   | 1  |
|--------------|----|
| Floor        | 3  |
| Orientation  | S  |
| Bedrooms     | 2  |
| Bathrooms    | 1  |
| WC           |    |
| Veranda      | 2  |
| EV Parking   | (  |
| Storage room | (. |

**T** +30 212 000 8200

E grammikos@grammikos.com

W grammikos.com

103 sqm (54 sqm 3rd, 49sqm 4th)

3rd & 4th

Southeast

2

1

 $\bigcirc$ 

25 sqm(3rd), 11 sqm(4th)

 $\odot$ 

 $\bigcirc$ 