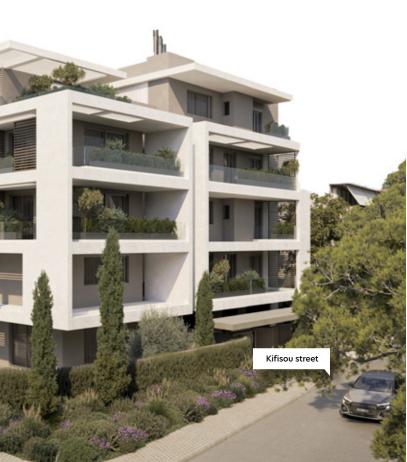

VIEW EMERALD

Duplex b03

LOCATION: 17 Parnithos str. & Kifisou str. - Chalandri

| Total Sqm.   | 1  |
|--------------|----|
| Floor        | 3  |
| Orientation  | S  |
| Bedrooms     | 2  |
| Bathrooms    | 1  |
| WC           |    |
| Veranda      | 2  |
| EV Parking   | (  |
| Storage room | (. |