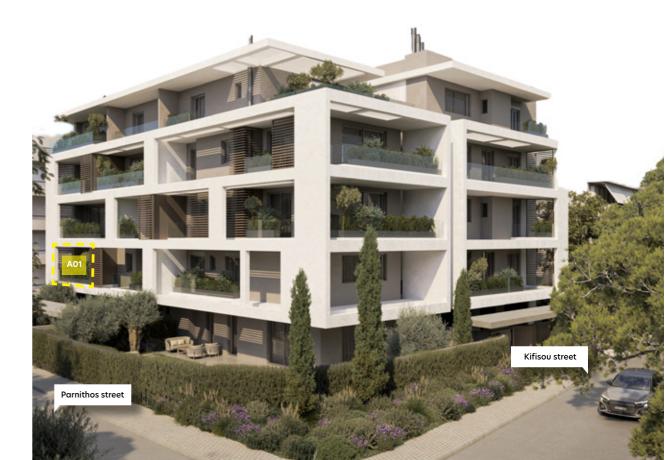

Apartment a01

LOCATION: 17 Parnithos str. & Kifisou str. - Chalandri

| Total Sqm.   | 1  |
|--------------|----|
| Floor        | 1  |
| Orientation  | S  |
| Bedrooms     | 1  |
| Bathrooms    | 2  |
| WC           | (  |
| Veranda      | 3  |
| EV Parking   | (  |
| Storage room | (- |

VIEW EMERALD

- Т +30 212 000 8200
- Е grammikos@grammikos.com
- W grammikos.com

122 sqm

1st

Southwest

Master & 2 BD

 $\bigcirc$ 

35 sqm