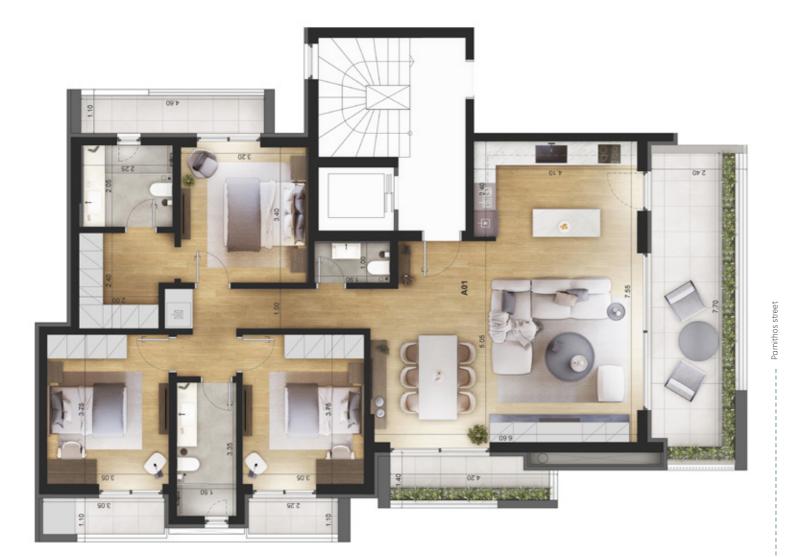

Apartment a01

LOCATION: 17 Parnithos str. & Kifisou str. - Chalandri

| Total Sqm.   | 1  |
|--------------|----|
| Floor        | 1  |
| Orientation  | S  |
| Bedrooms     | 1  |
| Bathrooms    | 2  |
| WC           | (  |
| Veranda      | 3  |
| EV Parking   | (  |
| Storage room | (- |

DISCLAIMER The areas of the unit quoted have been calculated from the exterior boundaries of the exterior walls, including common elements such as structural walls and other interior structural components of the building that are within the unit's outline. Changes may be made during the further planning or development stages and dimensions, fittings, finishes and specifications are subject to change without notice. The units are delivered without furniture. Furnishings are illustrative only.