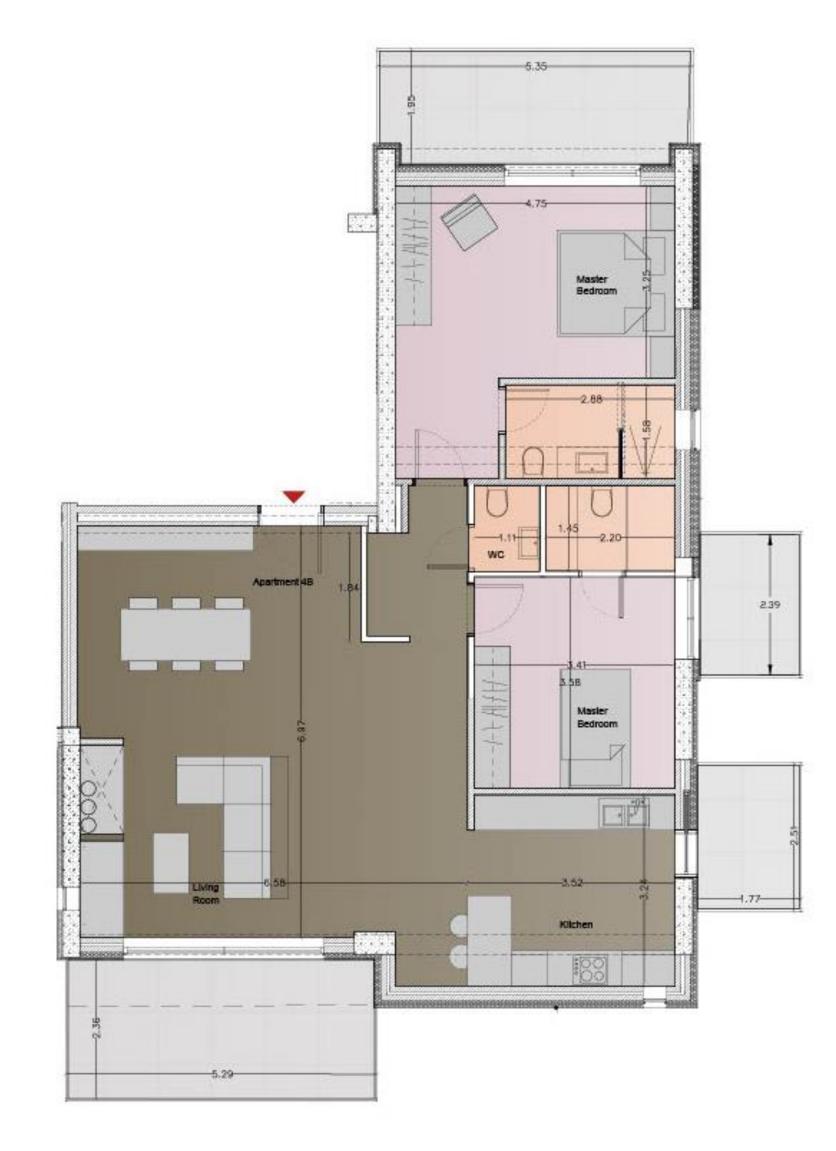

## Apartment JAD 4B

| SQM          | 120                                     |
|--------------|-----------------------------------------|
| Floor        | <b>4</b> <sup>th</sup>                  |
| Orientation  | Northeast                               |
| Bedrooms     | 2 master                                |
| Bathrooms    | 2 bathrooms, 1 WC                       |
| Verandas     | 4 (13sq.m., 9sq.m., 6.5sq.m., 4.5sq.m.) |
| Parking      | ✓                                       |
| Storage room | ✓                                       |
|              |                                         |