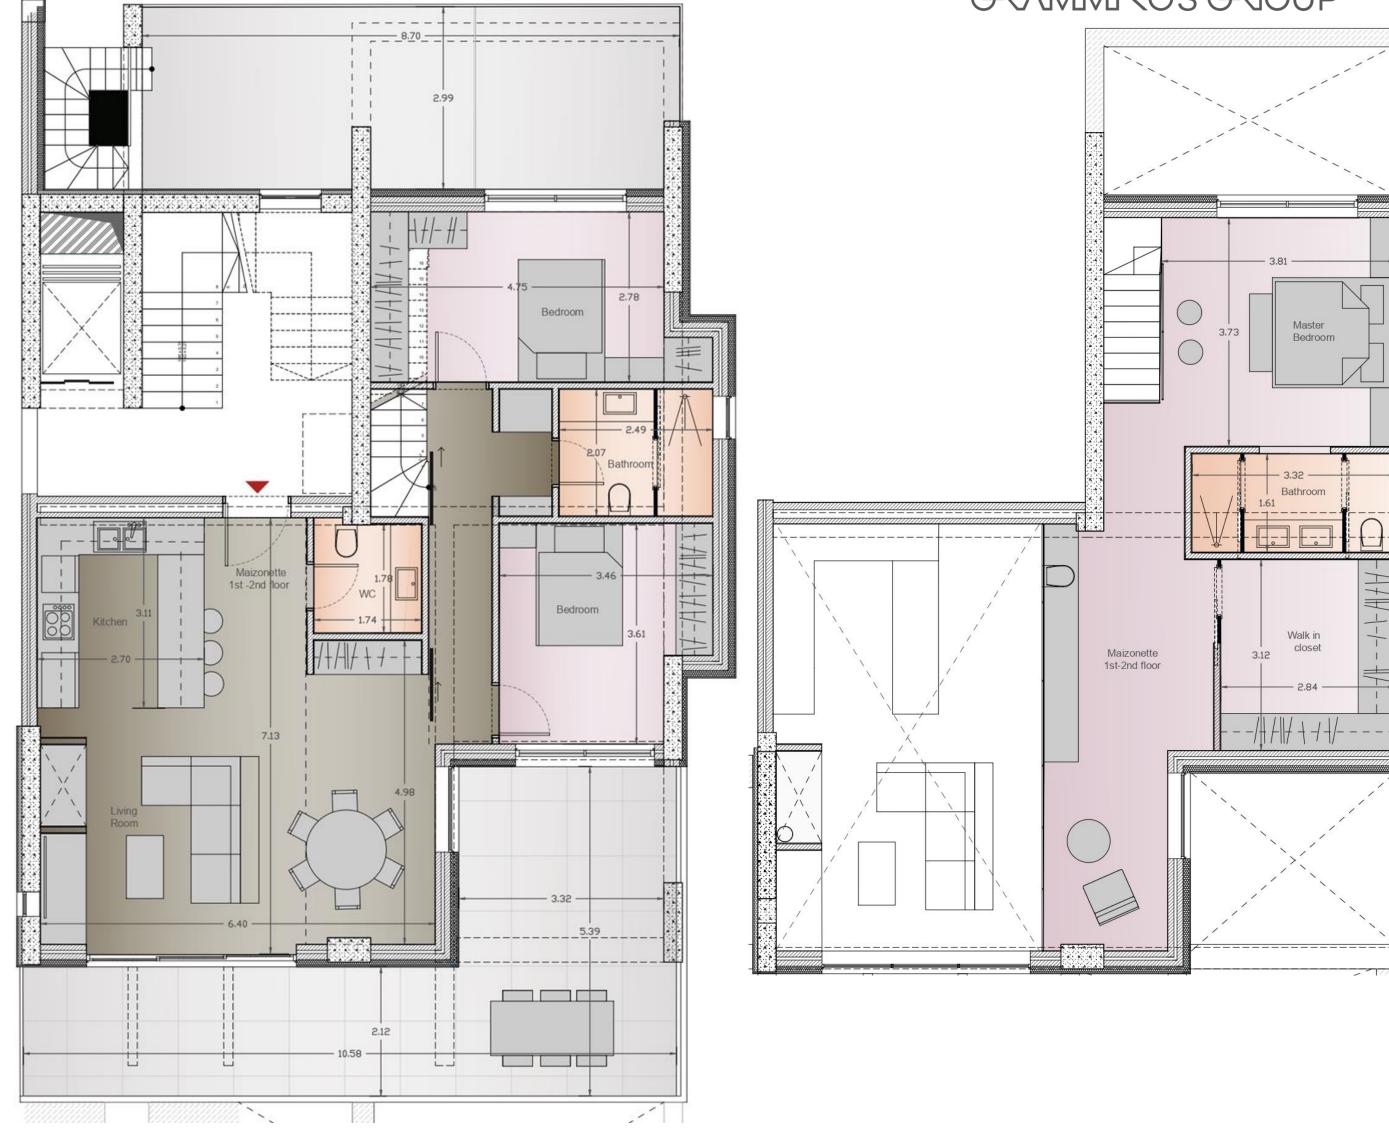

## Floor duplex JAD\_FD1

| SQM          | 172                               |
|--------------|-----------------------------------|
| Floor        | 1 <sup>st</sup> & 2 <sup>nd</sup> |
| Orientation  | Northeast                         |
| Bedrooms     | 1 master, 2 bedrooms              |
| Bathrooms    | 2 bathrooms, 1 WC                 |
| Verandas     | 2 (36.5sq.m., 27sq.m)             |
| Parking      | $\checkmark$                      |
| Storage room | $\checkmark$                      |
|              |                                   |