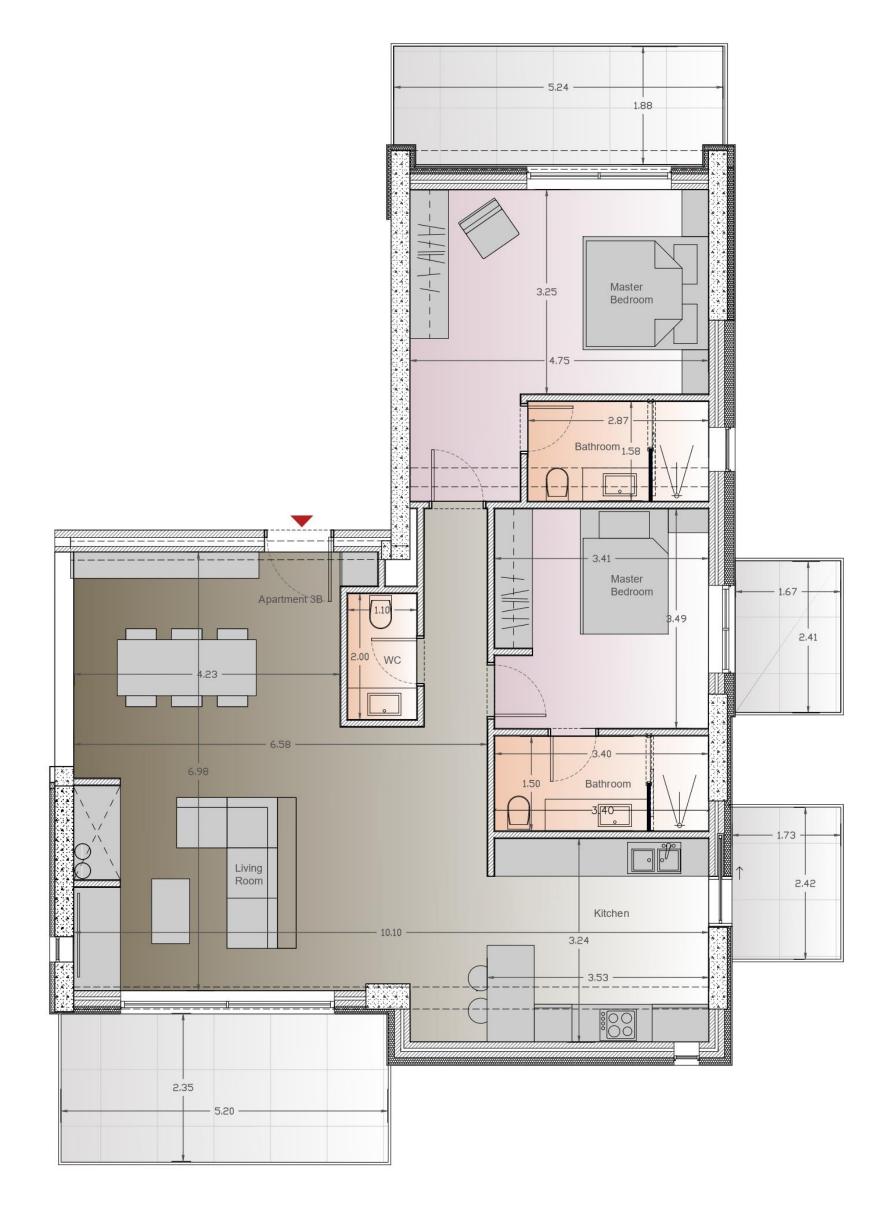

## Apartment JAD\_4B

| SQM          | 120                                    |
|--------------|----------------------------------------|
| Floor        | 4 <sup>th</sup>                        |
| Orientation  | Northeast                              |
| Bedrooms     | 2 master                               |
| Bathrooms    | 2 bathrooms, 1 WC                      |
| Verandas     | 4 (13sq.m., 9sq.m., 6.5sq.m., 4.5sq.m. |
| Parking      |                                        |
| Storage room | ✓                                      |
|              |                                        |