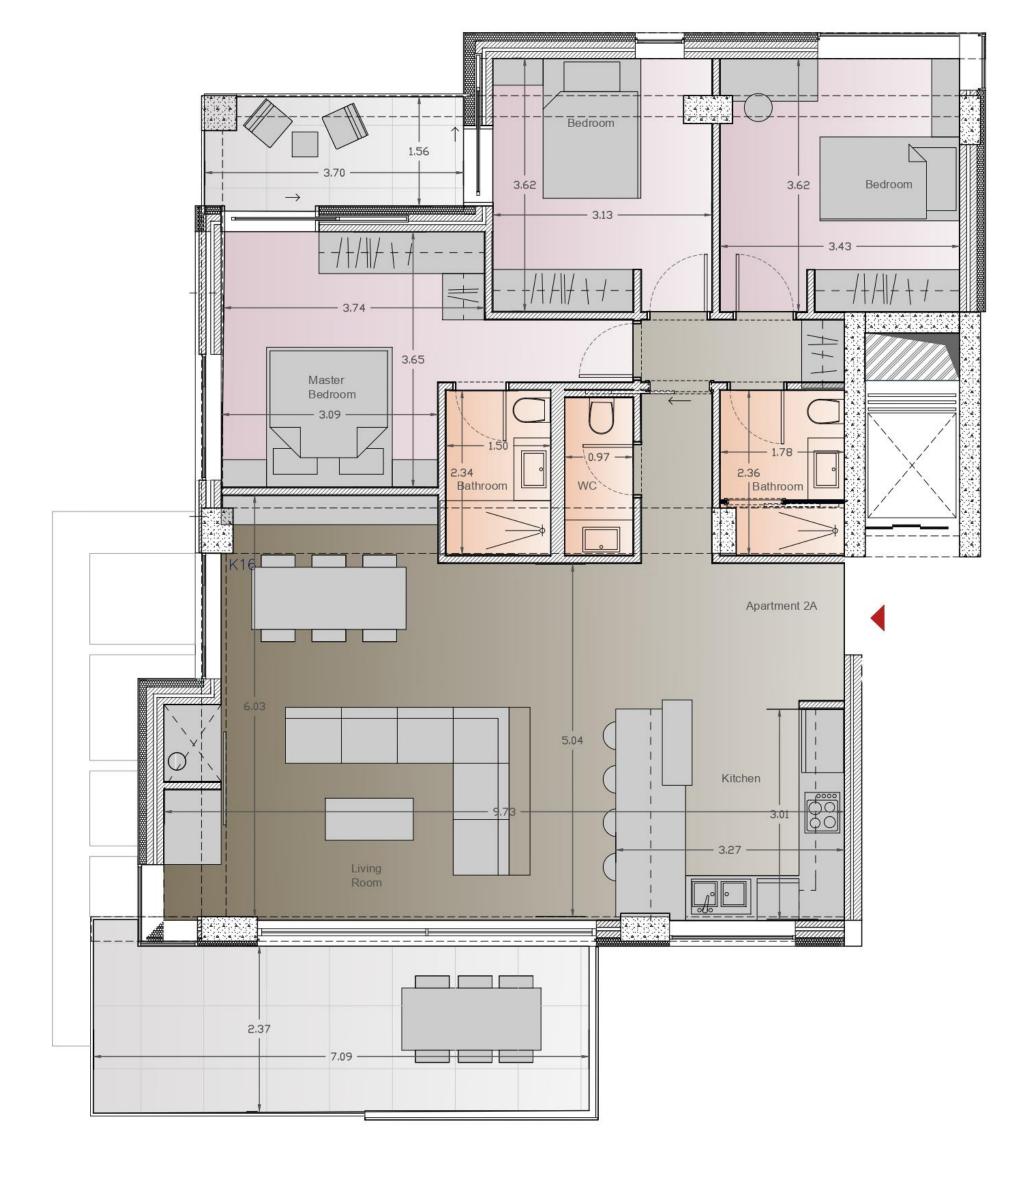

## Apartment JAD\_2A\_3A

| SQM          | 126                               |
|--------------|-----------------------------------|
| Floor        | 2 <sup>nd</sup> / 3 <sup>rd</sup> |
| Orientation  | Southeast                         |
| Bedrooms     | 1 master, 2 bedrooms              |
| Bathrooms    | 2 bathrooms, 1 WC                 |
| Verandas     | 2 (18sq.m., 6sq.m.)               |
| Parking      | ✓                                 |
| Storage room | ✓                                 |
|              |                                   |